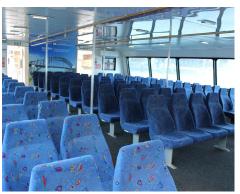

## 🕆 Transfers | Sightseeing | Team Building Events 🔱

Fantasea Spirit is high speed, Australian built and perfect for all kinds of on water adventures.

Featuring an air-conditioned internal saloon with LCD television screens, sound system with microphone and auxiliary input, complimented by copious amounts of indoor and outdoor seating. Viewing areas are composed of a seated sundeck, covered rear deck and large windows along the internal saloon, Fantasea Spirit provides for comfortable cruising up to 20 knots.