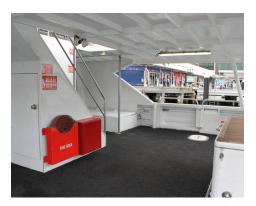

## 🕆 Transfers | Sightseeing | Team Building Events 🔱

Fantasea Spirit is high speed, Australian built and perfect for all kinds of on water adventures.

Featuring an air-conditioned internal saloon with LCD television screens, sound system with microphone and auxiliary input, complimented by copious amounts of indoor and outdoor seating. Viewing areas are composed of a seated sundeck, covered rear deck and large windows along the internal saloon, Fantasea Spirit provides for comfortable cruising up to 20 knots.

#### General Info

Maximum Guests 220 Smooth Water Transfer 220 Partially Smooth Water Transfer 192 Cocktail Dining 150 Standing Buffet Not Available Table Dining Not Available Offshore Capability No

Length 23.85m
Wheelchoir Accessible Yes
Decks 2
Viewing Areas 3
Restrooms 2
Accessible Restroom 1
Air Conditioning Yes
Sound System Yes
Microphone Yes
TV Screens 2
Device Connectivity Yes
Free WIFI Yes
Smoking No