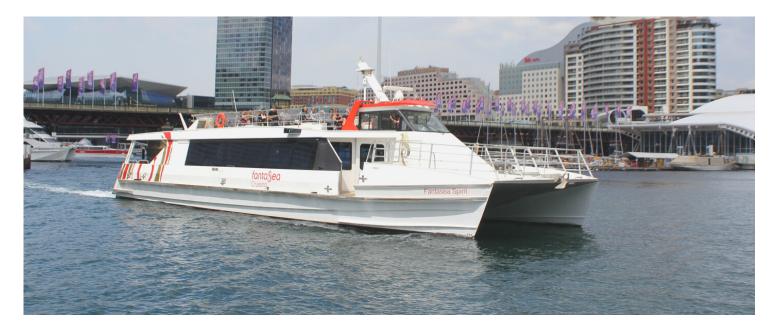

## Fantasea Spirit

ABN: 28 001 868 113

## 🕆 Transfers | Sightseeing | Team Building Events 🔱

Fantasea Spirit is high speed, Australian built and perfect for all kinds of on water adventures.

Featuring an air-conditioned internal saloon with LCD television screens, sound system with microphone and auxiliary input, complimented by copious amounts of indoor and outdoor seating. Viewing areas are composed of a seated sundeck, covered rear deck and large windows along the internal saloon, Fantasea Spirit provides for comfortable cruising up to 20 knots.