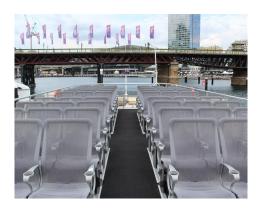

## 🕆 Transfers | Sightseeing | Team Building Events 🔱

Fantasea Spirit is high speed, Australian built and perfect for all kinds of on water adventures.

Featuring an air-conditioned internal saloon with LCD television screens, sound system with microphone and auxiliary input, complimented by copious amounts of indoor and outdoor seating. Viewing areas are composed of a seated sundeck, covered rear deck and large windows along the internal saloon, Fantasea Spirit provides for comfortable cruising up to 20 knots.